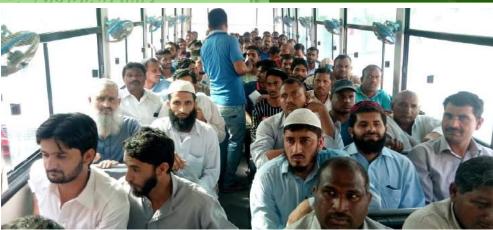

## RECRUITMENT DAYS

People has recruited more than 100,000 employees for clients of all kinds. Below are a few pictures of recruitment activities carried out for the United Nations, Butec and other companies