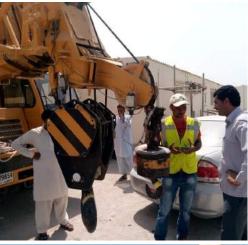

## RECRUITMENT DAYS

People has recruited more than 100,000 employees for clients of all kinds. Below are a few pictures of recruitment activities carried out for the United Nations, Butec and other companies