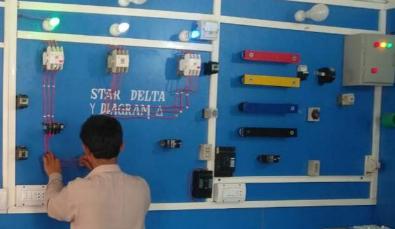

## TRADE TESTING CENTERS

People is associated with various Trade Testing Centers with sufficient equipment to assess proficiency of any candidate in numerous skilled trades.