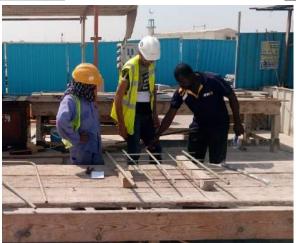

## RECRUITMENT DAYS

People has recruited more than 100,000 employees for clients of all kinds. Below are a few pictures of recruitment activities carried out for the United Nations, Butec and other companies