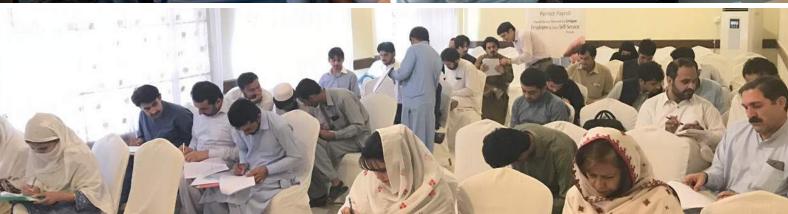

## RECRUITMENT DAYS

People has recruited more than 100,000 employees for clients of all kinds. Below are a few pictures of recruitment activities carried out for the United Nations, Butec and other companies